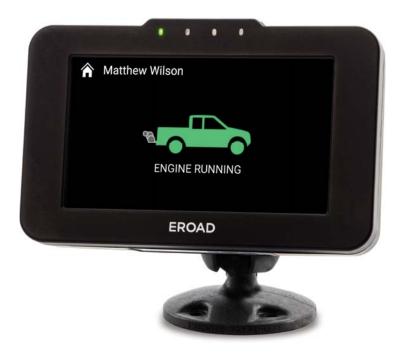

## **USER FRIENDLY**

Easy to understand system of green/ amber/red icons displays accurate vehicle speed

#### **KEY FEATURES**

**In-vehicle companion** for continuous driver support

Large visual display showing calibrated, accurate speed

Visual, real-time feedback to help drivers avoid speeding, harsh braking, sharp cornering, and unnecessary engine idling