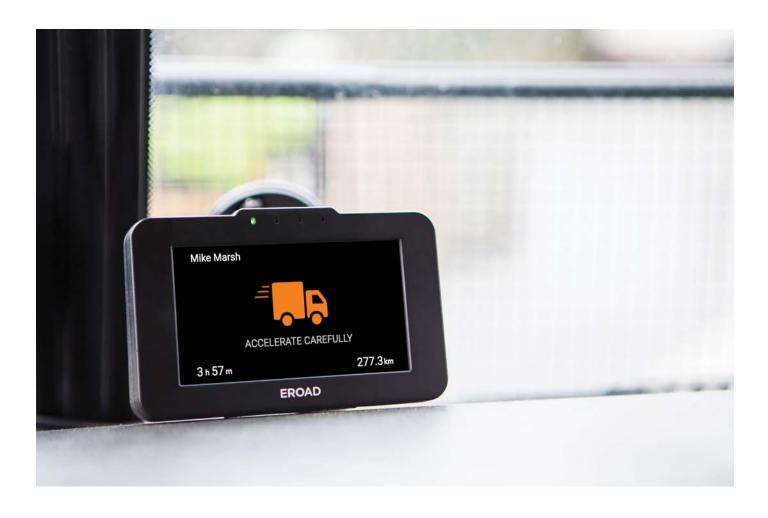

Drive Buddy's real time feedback and alerts provide drivers with valuable insights that enable them to develop and maintain good driving habits, helping you to protect your drivers and business.

With Drive Buddy on the team, good driving just becomes a habit.

### ENCOURAGE IMPROVED DRIVING

Support proactive driver improvement with informative, positive feedback

### **LOWER COSTS**

Reduce the risk of penalties for speeding, and improve fuel efficiency by alerting drivers of speeding, harsh braking, sharp acceleration and idling

#### **KEY FEATURES**

**In-vehicle companion** for continuous driver support

Large visual display showing calibrated, accurate speed

Visual, real-time feedback to help drivers avoid speeding, harsh braking, sharp cornering, and unnecessary engine idling