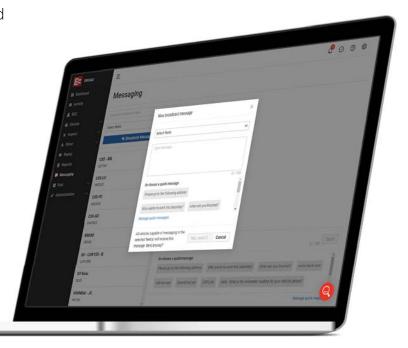

Staying connected with your fleet in the field allows you to assign jobs, reorganise routes and quickly react to current traffic flow incidents and short-term changes.

EROAD's innovative Messaging allows you to exchange messages with drivers in the field in a cost-effective way – on the Ehubo2 screen, or using an Android mobile device.

#### **KEY FEATURES**

- Broadcast a message to your entire fleet or specific vehicles
- Know when the message has been received and read
- Encrypted transmission of messages between Depot and drivers
- Visual and easy to use for drivers and fleet managers