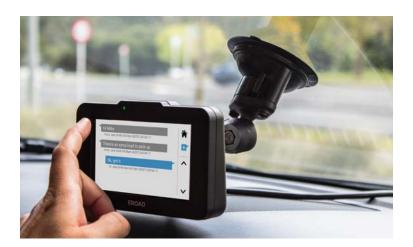

Staying connected with your fleet in the field allows you to assign jobs, reorganise routes and quickly react to current traffic flow incidents and short-term changes.

EROAD's innovative Messaging allows you to exchange messages with drivers in the field in a cost-effective way – on the Ehubo2 screen, or using an Android mobile device.

#### **KEEP DRIVERS INFORMED**

Easy-to-use, intuitive system on Ehubo2's touchscreen or Android mobile device keeps drivers informed of where their next job is, and makes staying in touch easy