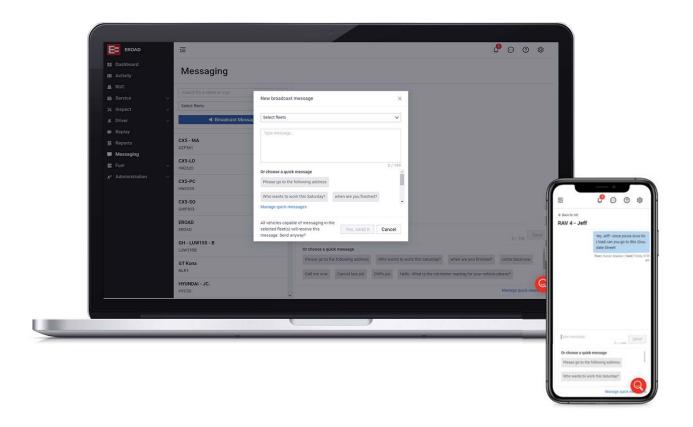

Staying connected with your fleet in the field allows you to assign jobs, reorganise routes and quickly react to current traffic flow incidents and short-term changes.

EROAD's innovative Messaging allows you to exchange messages with drivers in the field in a cost-effective way – on the Ehubo2 screen, or using an Android mobile device.

#### **KEY FEATURES**

- Broadcast a message to your entire fleet or specific vehicles
- Know when the message has been received and read
- Encrypted transmission of messages between Depot and drivers
- Visual and easy to use for drivers and fleet managers